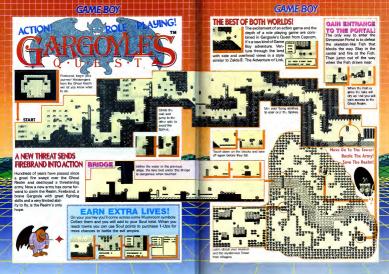

# SHADOWGATE

What could be more fun than being lost in a haunted castle? Nothing, if you're a diehard Shadowgate fan.